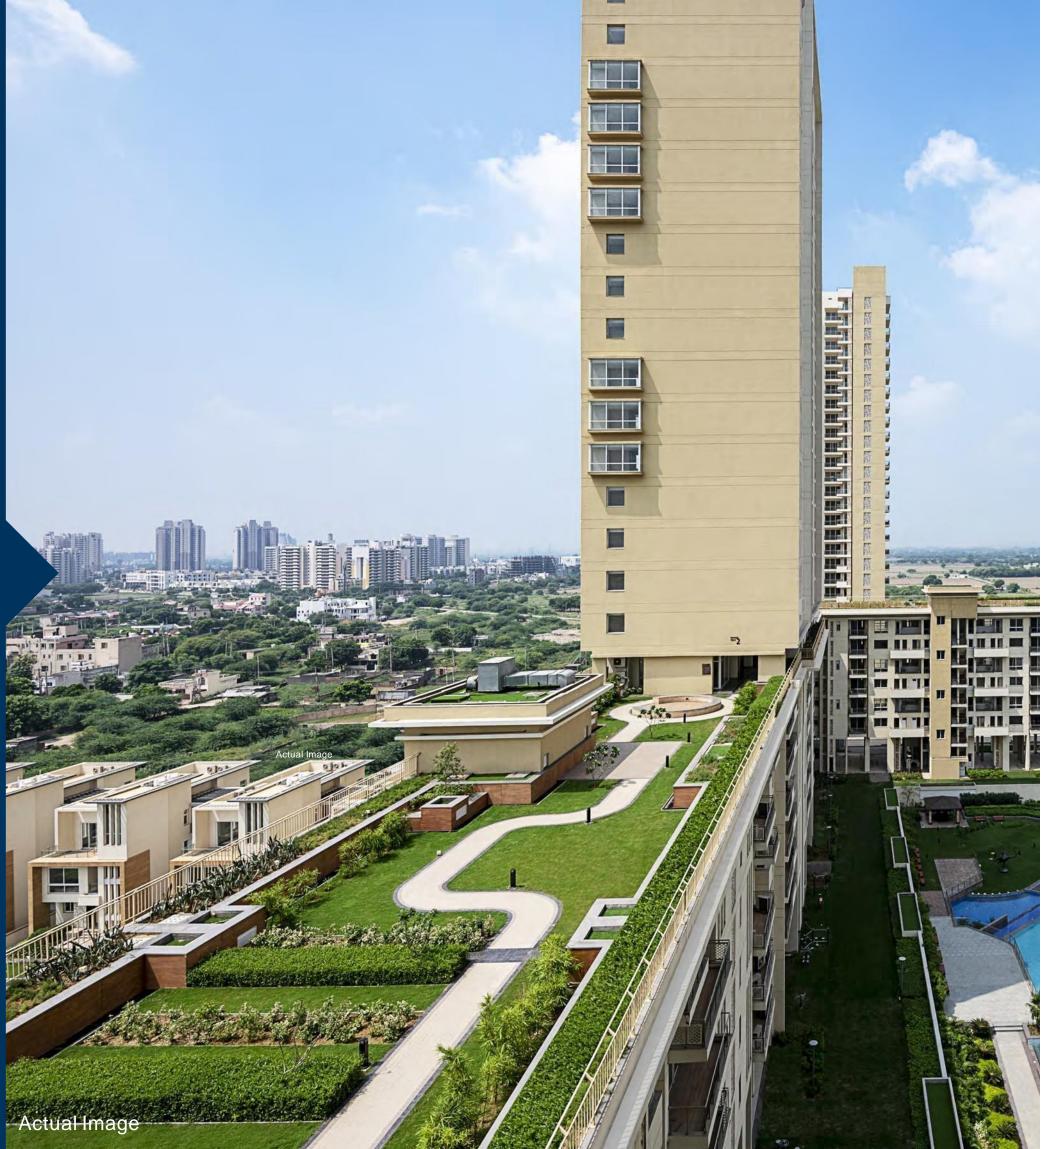

# **SAPTRISHI**INSPIRED

Maximises natural daylight & air circulation

2,50,000 sq. ft. of open and indoor activity area

Only 24 families per acre

# LAYOUT & DESIGN

> Highly efficient layouts

Provision for approx. 1350+ covered car parking for 528 families

≻ Separate entry & exit

> Double-heighted entrance tower