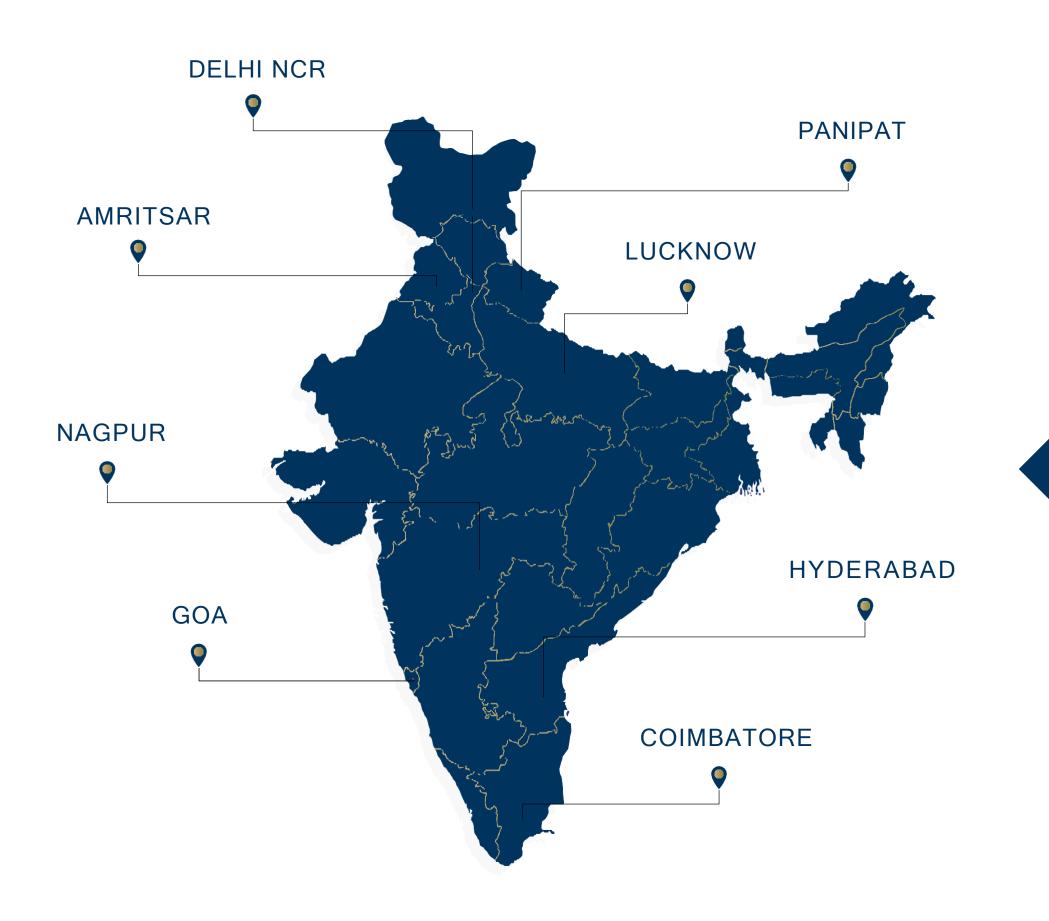

# ESPERION THE POSITIVE SIDE OF LIFE

#### **100% FDI REAL ESTATE DEVELOPER**



# ABOUT US

- Singapore

> 100% FDI-funded real estate developer backed by Experion Holdings Pte Ltd,

> Experion Holdings Pte Ltd, Singapore is the real-estate investing arm of the \$2.5 billion AT Holdings group of companies

 $\succ$  AT Holdings has interests in real-estate, renewable energy, investments in private & structured credit and public markets



# OUR PAN-INDIA FOOTPRINT

Existing Landbanks Across India







# CURRENT PORTFOLIO

PROMOTER: EXPERION DEVELOPERS PRIVATE LIMITED PROJECT: Windchants, Sector-112, Gurugram



# windchants SECTOR 112, GURUGRAM

PH 2-RC/REP/HARERA/ GGM/2017/64 PH 3-RC/REP/HARERA/ GGM/2017/73 PH 4-RC/REP/HARERA/ GGM/2017/112 https://haryanarera.gov.in/



# ABOUT PROJECT

- A fine residential development nestled amidst sprawling landscape that helps you experience the luxuries of life and lets you live a resort lifestyle 24x7
- Windchants has one of Asia's largest residential skywalks, a peaceful and relaxing place for you to unwind and relax amidst manicured gardens and flora
- When you live here, you live in a safe heaven with world-class amenities that help you live a life full of comfort



# EXPERIE