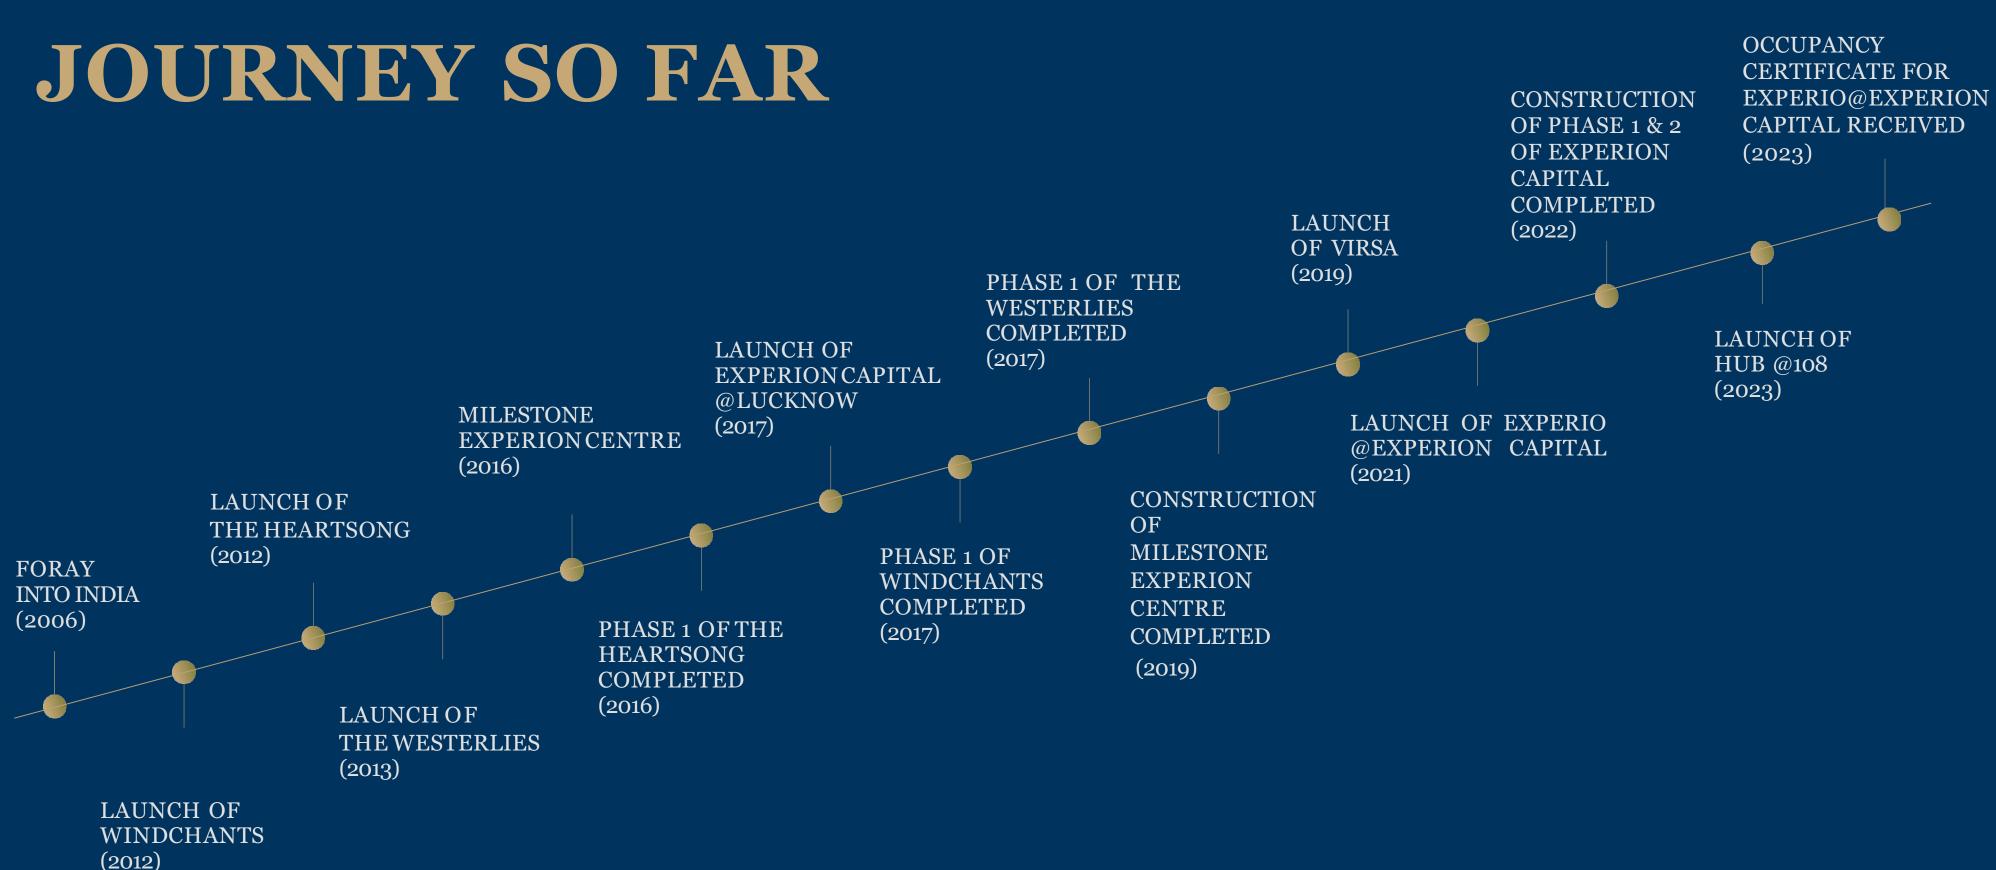

# ESPERION THE POSITIVE SIDE OF LIFE

#### **100% FDI REAL ESTATE DEVELOPER**



# ABOUT US

- Singapore

> 100% FDI-funded real estate developer backed by Experion Holdings Pte Ltd,

> Experion Holdings Pte Ltd, Singapore is the real-estate investing arm of the \$2.5 billion AT Holdings group of companies

 $\succ$  AT Holdings has interests in real-estate, renewable energy, investments in private & structured credit and public markets



# OUR PAN-INDIA FOOTPRINT

Existing Landbanks Across India







# CURRENT PORTFOLIO

PROMOTER: EXPERION DEVELOPERS PRIVATE LIMITED PROJECT: Windchants, Sector-112, Gurugram



# windchants SECTOR 112, GURUGRAM

PH 2-RC/REP/HARERA/ GGM/2017/64 PH 3-RC/REP/HARERA/ GGM/2017/73 PH 4-RC/REP/HARERA/ GGM/2017/112 https://haryanarera.gov.in/



# ABOUT PROJECT

- A fine residential development nestled amidst sprawling landscape that helps you experience the luxuries of life and lets you live a resort lifestyle 24x7
- Windchants has one of Asia's largest residential skywalks, a peaceful and relaxing place for you to unwind and relax amidst manicured gardens and flora
- When you live here, you live in a safe heaven with world-class amenities that help you live a life full of comfort



# EXPERIENCE LUXURY

## TYPOLOGY

#### Windchant Communit

Whispering V